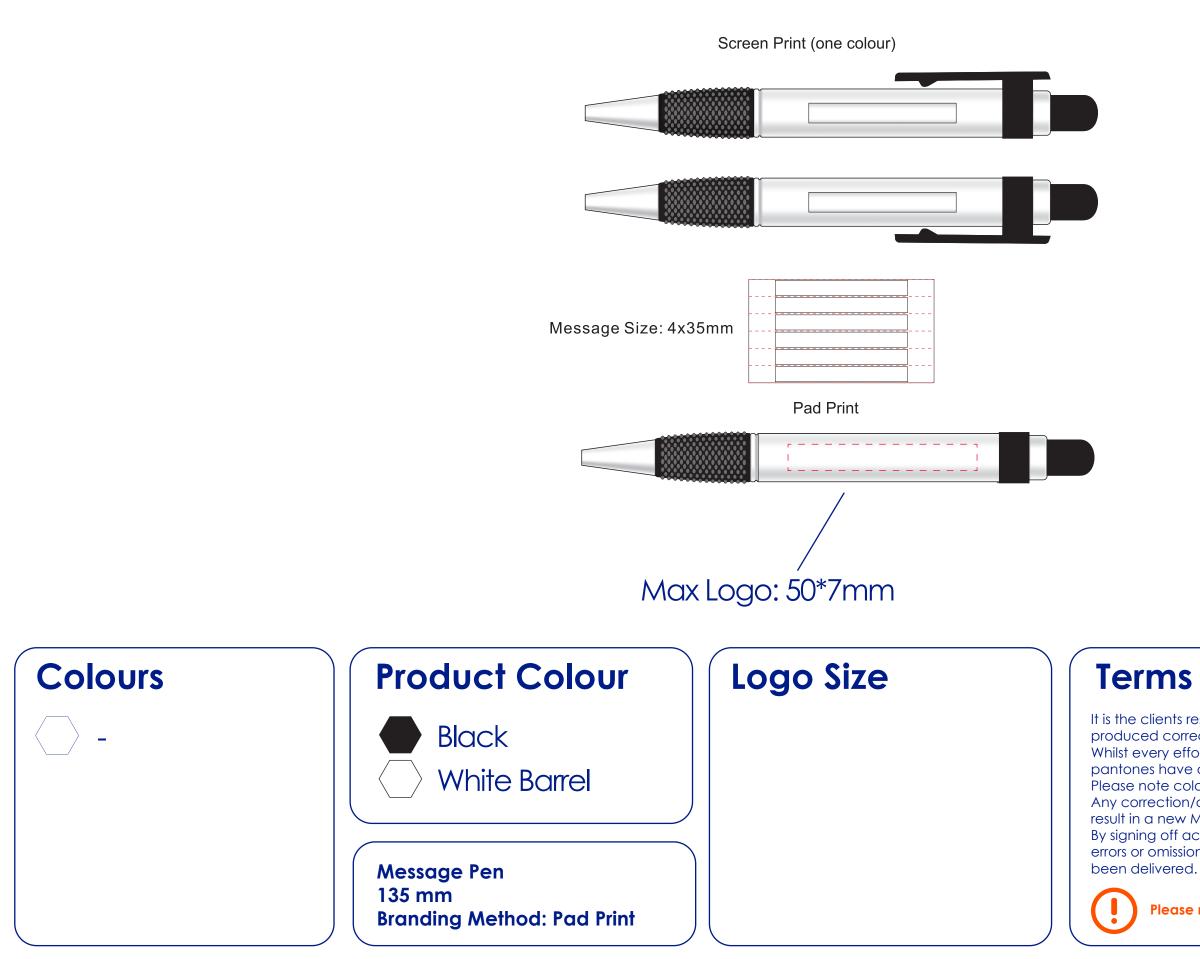

## **Approval Proof**



## **Terms & Conditions**

It is the clients responsibility to check the above artwork has been produced correctly by our factory to suit the manufacturing process. Whilst every effort has been made to copy the artwork provided, certain pantones have a tolerance of -10% +10% colour variation.

Please note colours can vary from monitor so always check the pantone. Any correction/amendments after Moulds/Screens have been created will result in a new Mould/Screen being required and charged

By signing off acceptance you have agreed to proceed and such no

errors or omissions can be accepted or highlighted once the goods have

## Please note small texts may fill and become illegible